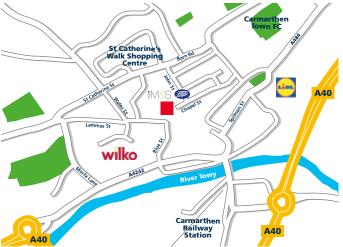

### Location - SA31 1QL

Carmarthen is the region's main administrative centre for much of West Wales as well as for the County of Carmarthenshire as well as it being the region's main retail centre. The premises are located in the heart of the town centre on the second floor with retailers such as Cafe Nero, Clinton Cards, and Rymans on the ground floor. Carmarthen is the home to a large number of administrative offices including Carmarthenshire County Council and Dyfed Powys Police Headquarters. The university of Trinity St David has a large presence in the town which also is home to Glangwili General Hospital. It is also a centre for regional offices for many private sector firms who need a base in West Wales.